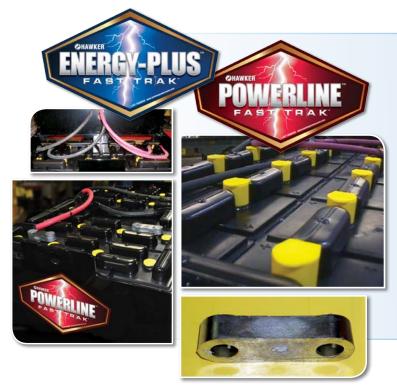

## **ENERGY-PLUS<sup>™</sup>** and **POWERLINE<sup>™</sup> FAST TRAK<sup>™</sup>** Batteries by HAWKER<sup>®</sup> are Designed for Fast Charging.

FAST TRAK<sup>™</sup> batteries are specifically designed for use with most rapid chargers. HAWKER<sup>®</sup>'s FAST TRAK<sup>™</sup> batteries utilize several specialized components to accommodate the higher currents for rapid charging.

## SPECIALIZED COMPONENTS

- Double-thick, inter-cell connectors for better current distribution. FAST TRAK<sup>™</sup> connectors are the thickest in the industry.
- Dual heavy-duty 2/0 or 4/0 cables and a SBX 350 amp connector that ensure your FAST TRAK<sup>™</sup> batteries are equipped to handle the higher current levels.
- An adapter cable to join the dual cables into a single cable to connect to your truck. (Adapter cables come standard in 36" lengths for Class III trucks and 90" for Class I and II trucks, unless otherwise specified.)