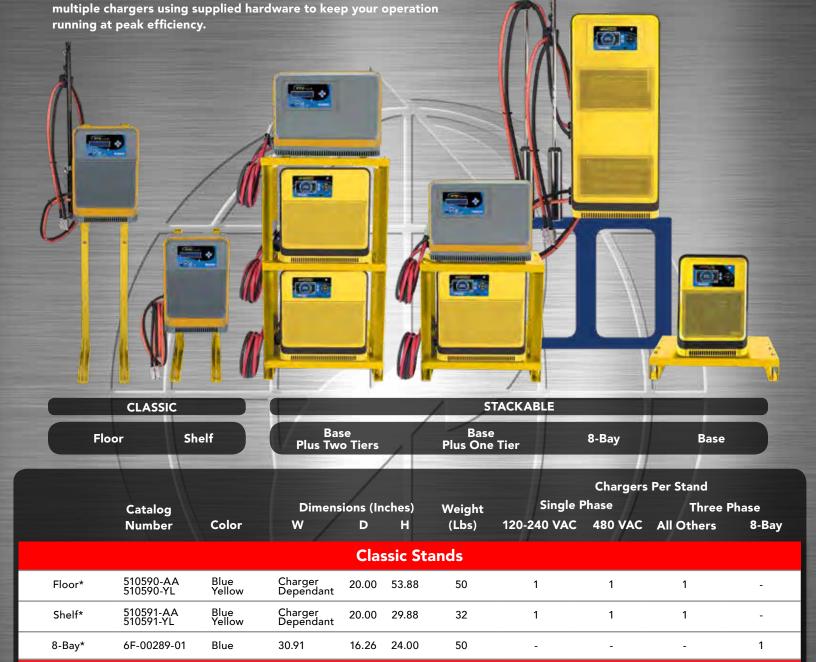

## **HAWKER®**

## RGER STANDS

HAWKER® modular charger stands are constructed of powder coated heavy duty steel and will save space by easily mounting

Stackable Stands

4.63

26.77

50

50

25.38

25.38

Blue Yellow

Blue Yellow

26.63

26.63

AM-HCS-F Rev. AB October 2024 www.hawkerpowersource.com © 2024 Hawker Powersource, Inc. All rights reserved. All trademarks and logos are the property of or licensed to Hawker Powersource, Inc. and their affiliates. Subject to revisions without prior notice. E. & O.E.

510266-AAF 510266-YL

510267-AAK 510267-YL

Base

Additional Tier\*\*

1

1

1

<sup>\*&</sup>quot;Pogo" cable management shown is optional and may be purchased separately.
\*\*Tiers may only be used with base model and must be ordered as an accompaniment, with a maximum allowance of three chargers high.